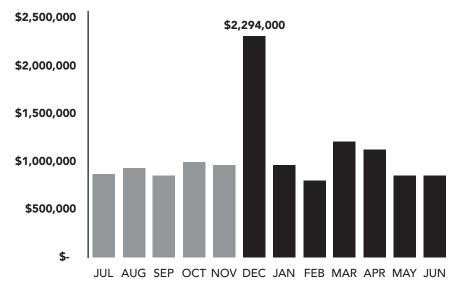

As we strive to be wise stewards of the financial resources given, we shape our yearly budget to reflect a trend of increased giving in December. In fact, we typically receive nearly 16% of contributions this month. The financial reporting you see in the weekly bulletin reflects this pattern, and you will notice an increase in the projected contributions over the next couple weeks. To stay on course for the year, we anticipate receipts of December tithes and offerings as shown below.

Contributions to SBC have been strong for the first five months of our fiscal year, and though they have trailed a bit in recent weeks, a strong December will carry us well through the lighter giving months of late spring and early summer to the end of our giving year on June 30. Any contributions received beyond our budgeted need are being set aside for future expansion and to build a stronger cash balance that will sustain us through the more challenging financial months without the need for lines of credit.